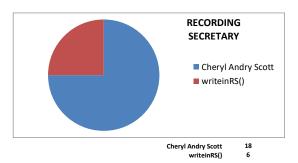

## CENTRAL HIGH SCHOOL CALSS OF 1968 CLASS OFFICER BOLLOT RESULTS

PRESIDENT VICE PRESIDENT RECODING SECRETARY FINANCIAL SECRETARY TREASURER HUBERT CAMPBELL LYNDA WOLFE SMITH CHERYL ANDRY SCOTT BRENDA JAMES EDDIE WASHINGTON 53 % Of Vote 60 % Of Vote 75 % Of Vote 75 % Of Vote 78 % Of Vote

| Write-in Candidates: (wrireinRS) |                        |                     |  |
|----------------------------------|------------------------|---------------------|--|
| CANDIDATE                        | SORTED<br>BY CANDIDATE | OFFICE              |  |
| Betty Mack Shinn                 | WRITEIN                | Recording Secretary |  |
| Betty Mack Shinn                 | WRITEIN                | Recording Secretary |  |
| Betty Mack Shinn                 | WRITEIN                | Recording Secretary |  |
| Betty Mack Shinn                 | WRITEIN                | Vice President      |  |
| Betty Mack Shinn                 | WRITEIN                | Vice President      |  |
| Charlitta Taylor Sheehy          | WRITEIN                | Recording Secretary |  |
| Charlitta Taylor Sheehy          | WRITEIN                | Vice President      |  |
| Deborah Colley                   | WRITEIN                | Recording Secretary |  |
| Hubert Campbell                  | WRITEIN                | Vice President      |  |
| Marcerline Byrd Coleman          | WRITEIN                | Vice President      |  |
| Marcerline Byrd Coleman          | WRITEIN                | Vice President      |  |
| Marcerline Byrd Coleman          | WRITEIN                | Vice President      |  |
| Marcerline Byrd Coleman          | WRITEIN                | Vice President      |  |