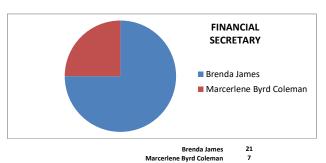

## CENTRAL HIGH SCHOOL CALSS OF 1968 CLASS OFFICER BOLLOT RESULTS

PRESIDENT VICE PRESIDENT RECODING SECRETARY FINANCIAL SECRETARY TREASURER HUBERT CAMPBELL LYNDA WOLFE SMITH CHERYL ANDRY SCOTT BRENDA JAMES EDDIE WASHINGTON 53 % Of Vote 60 % Of Vote 75 % Of Vote 75 % Of Vote 78 % Of Vote