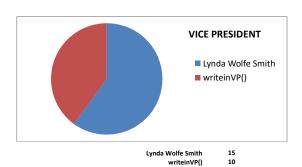

## CENTRAL HIGH SCHOOL CALSS OF 1968 CLASS OFFICER BOLLOT RESULTS

PRESIDENT VICE PRESIDENT RECODING SECRETARY FINANCIAL SECRETARY TREASURER HUBERT CAMPBELL LYNDA WOLFE SMITH CHERYL ANDRY SCOTT BRENDA JAMES EDDIE WASHINGTON 53 % Of Vote 60 % Of Vote 75 % Of Vote 75 % Of Vote 78 % Of Vote

Lynda Wolfe Smith

3

Write-in Candidates: (writeinP)

| CANDIDATE               | SORTED<br>BY OFFICE | OFFICE              |
|-------------------------|---------------------|---------------------|
| Betty Mack Shinn        | WRITEIN             | Vice President      |
| Betty Mack Shinn        | WRITEIN             | Vice President      |
| Charlitta Taylor Sheehy | WRITEIN             | Vice President      |
| Hubert Campbell         | WRITEIN             | Vice President      |
| Marcerline Byrd Coleman | WRITEIN             | Vice President      |
| Marcerline Byrd Coleman | WRITEIN             | Vice President      |
| Marcerline Byrd Coleman | WRITEIN             | Vice President      |
| Marcerline Byrd Coleman | WRITEIN             | Vice President      |
| Betty Mack Shinn        | WRITEIN             | Recording Secretary |
| Betty Mack Shinn        | WRITEIN             | Recording Secretary |
| Betty Mack Shinn        | WRITEIN             | Recording Secretary |
| Charlitta Taylor Sheehy | WRITEIN             | Recording Secretary |
| Deborah Colley          | WRITEIN             | Recording Secretary |