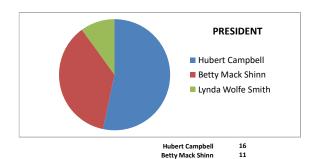

## CENTRAL HIGH SCHOOL CALSS OF 1968 CLASS OFFICER BOLLOT RESULTS

PRESIDENT VICE PRESIDENT RECODING SECRETARY FINANCIAL SECRETARY TREASURER HUBERT CAMPBELL LYNDA WOLFE SMITH CHERYL ANDRY SCOTT BRENDA JAMES EDDIE WASHINGTON 53 % Of Vote 60 % Of Vote 75 % Of Vote 75 % Of Vote 78 % Of Vote

Lynda Wolfe Smith

3

Write-in Candidates: (writeinP)

| CANDIDATE               | SORTED<br>BY OFFICE | OFFICE              |
|-------------------------|---------------------|---------------------|
| Betty Mack Shinn        | WRITEIN             | Vice President      |
| Betty Mack Shinn        | WRITEIN             | Vice President      |
| Charlitta Taylor Sheehy | WRITEIN             | Vice President      |
| Hubert Campbell         | WRITEIN             | Vice President      |
| Marcerline Byrd Coleman | WRITEIN             | Vice President      |
| Marcerline Byrd Coleman | WRITEIN             | Vice President      |
| Marcerline Byrd Coleman | WRITEIN             | Vice President      |
| Marcerline Byrd Coleman | WRITEIN             | Vice President      |
| Betty Mack Shinn        | WRITEIN             | Recording Secretary |
| Betty Mack Shinn        | WRITEIN             | Recording Secretary |
| Betty Mack Shinn        | WRITEIN             | Recording Secretary |
| Charlitta Taylor Sheehy | WRITEIN             | Recording Secretary |
| Deborah Colley          | WRITEIN             | Recording Secretary |